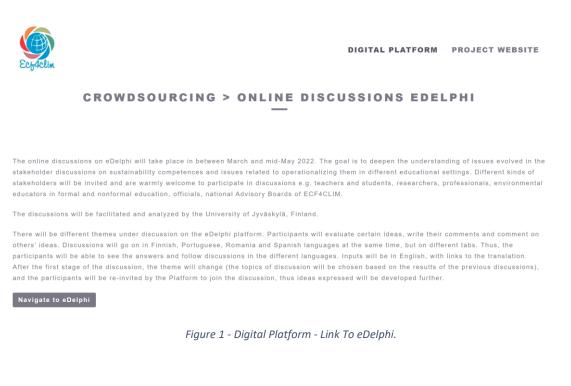

Figure 1 depicts the way users can access eDelphi Platform from Digital Platform's Crowdsourcing Module.

After the user clicks on the button "Navigate to eDelphi" a link<sup>1</sup> with the eDelphi platform.